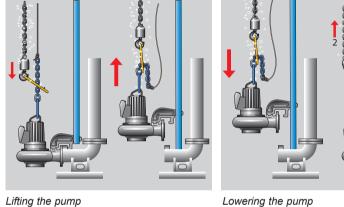

## **Function**

Quick pump installation in one continuous hoisting action The hook of the hoist connects to the pump handle and lifts the pump in one go. The clean

wire or chain of the hoist works smoothly in the hoist.

- Use one hoist for several pumps The hoist of the pumping station with the Flygt Pump Lift<sup>™</sup> Grip Eye can handle all the pumps.
- No expensive, dirty chains The Flygt Pump Lift<sup>™</sup> nylon rope extends from the pump to the top of the pumping station. No problems with dirty lifting chains.
- The pump is easy to locate also when submerged No more "fishing" for the pump. Connect first

time regardless of station depth and submergence.

Flygt Pump Lift™ Grip Eye hangs from the hook of any hoist, and 1. connects / releases the pump and the hook.

**Components** 

(1)

Flygt Pump Lift<sup>™</sup> Chain Sling units are complete with 10m nylon rope, a short chain and a shackle/eye for connection to the pump handle.