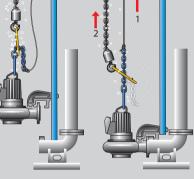

time regardless of station depth and submergence.

Flygt Pump Lift™ Grip Eye hangs from the hook of any hoist, and 1. connects / releases the pump and the hook.

**Components** 

(1)

Flygt Pump Lift<sup>™</sup> Chain Sling units are complete with 10m nylon rope, a short chain and a shackle/eye for connection to the pump handle.

C E Chain Sling unit and Grip Eye are CE approved.

Lowering the pump

2.